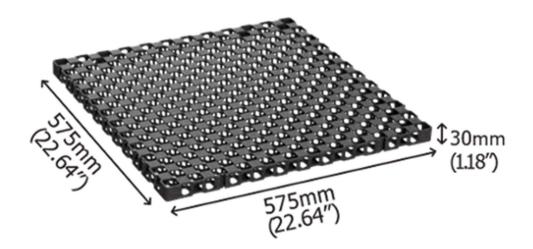

| Part Number 8                   | 80033                                                                    |
|---------------------------------|--------------------------------------------------------------------------|
| Part Size                       | (H) 30mm (W) 575mm (L) 575mm   (H) 1.18" (W) 22.64" (L) 22.64"           |
| Part Weight                     | 720 grams (1.59 lbs)                                                     |
| Weight Per Square Metre         | 2.16 kg (0.44 lbs/ft2 )                                                  |
| Ultimate Strength (RECYCLED PP) | 50 tonnes/SQM (100 PSI)                                                  |
| Ultimate Strength (VIRGIN PP)   | 80 tonnes/SQM (114 PSI)                                                  |
| Flow Rate                       | 1.41 Litres/Sec/m @ 1% gradient                                          |
| Pieces Per Square Metre         | 3                                                                        |
| Volume Void                     | 90% (27L/m2                                                              |
| Surface Void                    | 70%                                                                      |
| Material                        | 85% Recycled Polypropylene 15% Propriety Selected Materials              |
| Colour                          | Black                                                                    |
| Chemical & Bilogical Resistance | Unaffected by molds, algae, soil-bourne chemicals, bacteria and bitumen. |
| Service Temperature             | -100 C - 700 C ( 14 F0 - 158 F0 )                                        |
| Approximate Material Lifespan   | 100 years + with no ultra violet exposure                                |