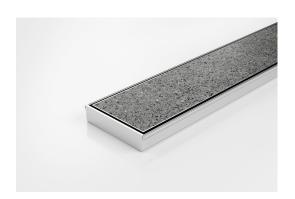

## **Tile Insert Drain**

Full stainless steel Tile Insert drain with centre outlet

The 100TiiCO20 is a fully finished ready to install all stainless steel drain unit featuring a Tile Insert Frame manufactured from 1.5mm thick 316 marine grade stainless steel.

Suitable for tiles up to 10mm thick.

Code 100TiiCO20

Range 100 Grate Style Ti

Category Fixed-Length Units

Channel Material Stainless Steel

Steel Grade 316

#### **SPECIFICATIONS + DIMENSIONS**

Channel Width 106mm Channel Depth 23mm

**Length(s)** 900mm 1000mm 1200mm

Outlet Size DN80