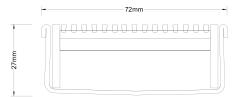

Refer to AS3500 for outlet pipe sizes specific to your installation.

**Channel Width** 72mm **Channel Depth** 27mm

Length(s) 900mm 1000mm 1200mm 1500mm

**Outlet Size DN50** 