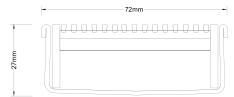

### **Linear Drainage System**

The 65AR25 is a premium architectural style grate featuring a 2mm wire/2.5mm gap.

The 65ARiCO25 is a fixed length drainage unit with a centre outlet.

The complete drainage unit is full 316 marine grade stainless steel.

Refer to AS3500 for outlet pipe sizes specific to your installation.

**Channel Width** 72mm **Channel Depth** 27mm

**Length(s)** 900mm 1000mm 1200mm 1500mm

Outlet Size DN50

# Range 65 Grate Style AR Category Fixed-Length Units

Code 65ARiCO25

Channel Material Stainless Steel Steel Grade 316

Grates longer than 1500mm supplied in sections. Tile Inserts longer than 1200mm supplied in sections. Channels over 3000mm supplied in sections with joiner. +/-2mm tolerance on dimensions.