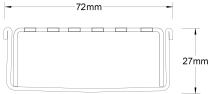

## **SPECIFICATIONS + DIMENSIONS**

Channel Width 72mm Channel Depth 27mm

**Length(s)** 900mm 1000mm 1200mm 1500mm

Outlet Size DN50