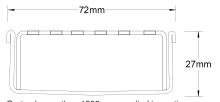

Refer to AS3500 for outlet pipe sizes specific to your installation.

**Channel Width** 72mm **Channel Depth** 27mm

**Length(s)** 900mm 1000mm 1200mm 1500mm

Outlet Size DN50