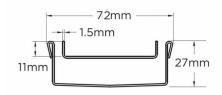

## **SPECIFICATIONS + DIMENSIONS**

Channel Width Channel Depth Length(s) Outlet Size 72mm 27mm 900mm 1000mm 1200mm DN50