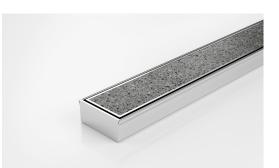

## 65TiiCO25 Tile Insert Drain

Full stainless steel drainage unit with centre outlet.

The 65Ti25 is a Tile Insert Drain manufactured from 1.5mm thick 316 marine grade stainless steel.

Suitable for tiles up to 10mm thick.