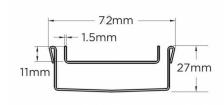

**Channel Width** 72mm **Channel Depth** 27mm

**Length(s)** 900mm 1000mm 1200mm

Outlet Size DN50

Code 65TiiCO25

Range 65

Grate Style Ti

Category Fixed-Length Units

Channel Material Stainless Steel