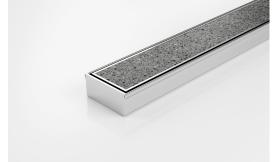

## **Tile Insert Drain**

The 65Ti25 is a Tile Insert Drain manufactured from 1.5mm thick 316 marine grade stainless steel.

Suitable for tiles up to 10mm thick.

Refer to AS3500 for outlet pipe sizes specific to your installation.